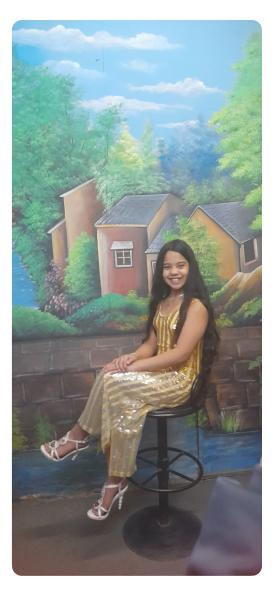

## Alissa Hellu

| Jordan |
|--------|
| Female |
| 11     |
| 150    |
| 36     |
| Model  |
|        |

#### Appearance

| Physique   | Middle | Eye color    | Hazel    |
|------------|--------|--------------|----------|
| Shape      | 0,0,0  | Hair length  | Long     |
| Cloth size | -      | Hair color   | Chestnut |
| Shoe size  | 38     | Voice timbre | High     |
| Face type  | Oval   | Piercing     | -        |
| Skin color | White  |              |          |